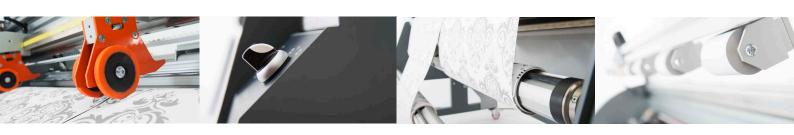

Fine positioning of the cutting blades (optional)

Advanced cutting mark

Aluminium 3"shaft with flanges for the right alignment of the roll

Fine pressure adjustment (according to the types of material)

Unwinding shaft brake for adjusting the tension of the material

Adjustable unwinding shaft for fine positioning of the material unrolling (optional)

Front rewinding shafts with indipendent clutches

Single lengthwise rotary crush cutter (twin cutters optional)

Speed regulator and switch to adjust the rotation of the rewinding shafts