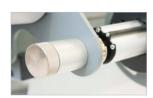

Fine positioning of the cutting blades (optional)

Advanced cutting mark

Aluminium 3"shaft with flanges for the right alignment of the roll

Fine pressure adjustment (according to the types of material)

Unwinding shaft brake for adjusting the tension of the material

Adjustable unwinding shaft for fine positioning of the material unrolling (optional)

Front rewinding shafts with indipendent clutches

Single lengthwise rotary crush cutter (twin cutters optional)

Speed regulator and switch to adjust the rotation of the rewinding shafts