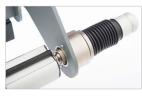

Fine positioning of the cutting blades (optional)

Advanced cutting mark

Aluminium 3"shaft with flanges for the right alignment of the roll

Fine pressure adjustment (according to the types of material)

Unwinding shaft brake for adjusting the tension of the material

Adjustable unwinding shaft for fine positioning of the material unrolling (optional)

Front rewinding shafts with indipendent clutches

Single lengthwise rotary crush cutter (twin cutters optional)

Speed regulator and switch to adjust the rotation of the rewinding shafts