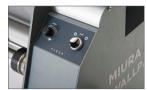

## AUTOMATIC XY CUTTER OF FLEXIBLE MATERIALS

Highly precise cutting machine for X and Y trimming with automatic rewinding system. Suitable for wallpaper and many other flexible supports.

- > Combined horizontal and vertical cutting for the fastest finish of your rolls
- > Trims and directly rewinds wallpaper's sheets on rolls (up to 3 rolls, also of different sizes). Possibility to work in addition as roll to sheet
- High cutting accuracy for perfect joints of pattern and designs on the wall
- 4 operating modes: automatic by crop marks (roll to rolls), automatic by crop marks (roll to sheets), by set length and
- Intuitive set up parameters thanks to the user-friendly LCD touch screen control panel
- Long term reliability and safety combined with low maintenance costs