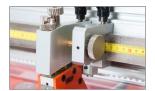

Fine positioning of the cutting blades (optional)

Advanced cutting mark

Aluminium 3"shaft with flanges for the right alignment of the roll

Fine pressure adjustment (according to the types of material)

Unwinding shaft brake for adjusting the tension of the material