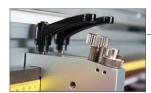

Fine positioning of the cutting blades (optional)

Advanced cutting mark

Aluminium 3"shaft with flanges for the right alignment of the roll

Fine pressure adjustment (according to the types of material)

Unwinding shaft brake for adjusting the tension of the material

Adjustable unwinding shaft for fine positioning of the material unrolling (optional)

Front rewinding shafts with indipendent clutches

Single lengthwise rotary crush cutter (twin cutters optional)

Speed regulator and switch to adjust the rotation of the rewinding shafts