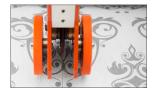

Adjustable unwinding shaft for fine positioning of the material unrolling (optional)

Front rewinding shafts with indipendent clutches

Single lengthwise rotary crush cutter (twin cutters optional)

Speed regulator and switch to adjust the rotation of the rewinding shafts