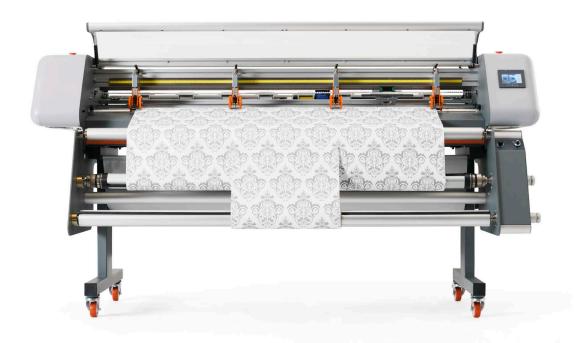

## **MIURA II WALLPAPER**

## AUTOMATIC XY CUTTER OF FLEXIBLE MATERIALS

Highly precise cutting machine for X and Y trimming with automatic rewinding system. Suitable for wallpaper and many other flexible supports.

- > Combined horizontal and vertical cutting for the fastest finish of your rolls
- > Trims and directly rewinds wallpaper's sheets on rolls (up to 3 rolls, also of different sizes). Possibility to work in addition as roll to sheet
- High cutting accuracy for perfect joints of pattern and designs on the wall
- 4 operating modes: automatic by crop marks (roll to rolls), automatic by crop marks (roll to sheets), by set length and
- Intuitive set up parameters thanks to the user-friendly LCD touch screen control panel
- Long term reliability and safety combined with low maintenance costs