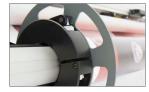

Fine positioning of the cutting blades (optional)

Advanced cutting mark

Aluminium 3"shaft with flanges for the right alignment of the roll

Fine pressure adjustment (according to the types of material)

Unwinding shaft brake for adjusting the tension of the material

Adjustable unwinding shaft for fine positioning of the material unrolling (optional)

Front rewinding shafts with indipendent clutches

Single lengthwise rotary crush cutter (twin cutters optional)

Speed regulator and switch to adjust the rotation of the rewinding shafts