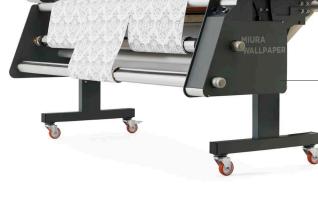

## AUTOMATIC XY CUTTER OF FLEXIBLE MATERIALS

Highly precise cutting machine for X and Y trimming with automatic rewinding system. Suitable for wallpaper and many other flexible supports.

- > Combined horizontal and vertical cutting for the fastest finish of your rolls
- > Trims and directly rewinds wallpaper's sheets on rolls (up to 3 rolls, also of different sizes). Possibility to work in addition as roll to sheet
- High cutting accuracy for perfect joints of pattern and designs on the wall
- 4 operating modes: automatic by crop marks (roll to rolls), automatic by crop marks (roll to sheets), by set length and
- Intuitive set up parameters thanks to the user-friendly LCD touch screen control panel
- Long term reliability and safety combined with low maintenance costs

Adjustable unwinding shaft for fine positioning of the material unrolling (optional)

Front rewinding shafts with indipendent clutches

Single lengthwise rotary crush cutter (twin cutters optional)

Speed regulator and switch to adjust the rotation of the rewinding shafts